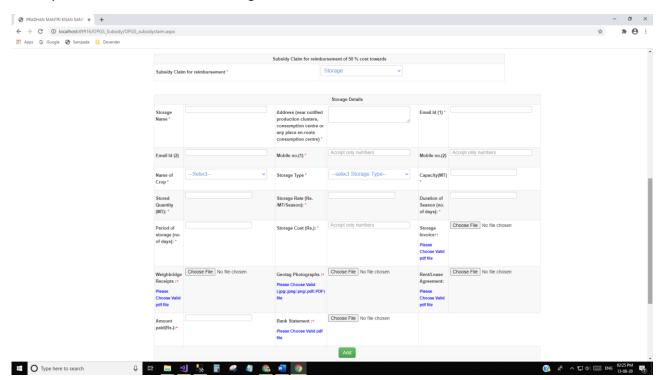

#### Add and Edit Details of Each Farmer:



#### **Applicant Category: Group of Farmers**

(§) x<sup>2</sup> ∧ □ (a) □ ENG 01:05 PM 13-08-20

#### **Applicant Category Details:**

# O Type here to search



# Subsidy claim for reimbursement: Transport Mode of Transport: Road





# Mode of Transport: Railway





#### Mode of Transport: Air



# Subsidy claim for reimbursement: Storage



#### Source of purchase: FPO/FPC





# Source of purchase: Co-operative Society

















#### Mode of Disposal: Storage



### Mode of Disposal: Sale



# Mode of Disposal: Transfer







# **Subsidy Final Form:**

Subsidy availed under another schemes: Yes





Subsidy availed under another schemes: No