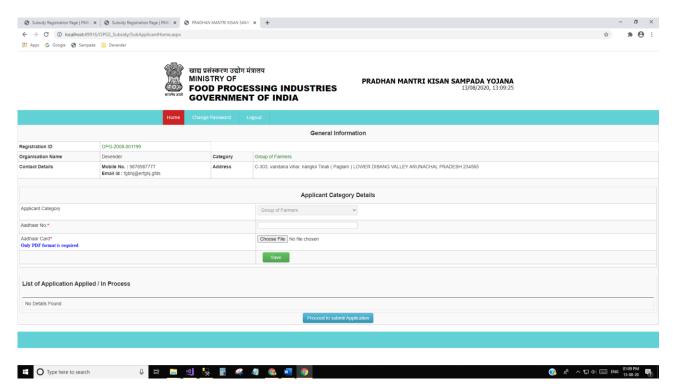

#### **Applicant Category: Group of Farmers**

(§) x<sup>2</sup> ∧ □ (a) □ ENG 01:05 PM 13-08-20

#### **Applicant Category Details:**