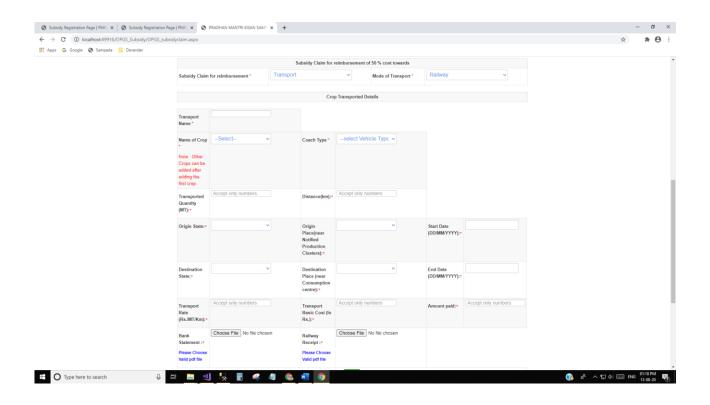

#### Add and Edit Details of Each Farmer:



#### **Applicant Category: Group of Farmers**

(§) x<sup>2</sup> ∧ □ (a) □ ENG 01:05 PM 13-08-20

#### **Applicant Category Details:**

# O Type here to search



# Subsidy claim for reimbursement: Transport Mode of Transport: Road





# Mode of Transport: Railway





#### Mode of Transport: Air



# Subsidy claim for reimbursement: Storage



#### Source of purchase: FPO/FPC





# Source of purchase: Co-operative Society

















#### Mode of Disposal: Storage



### Mode of Disposal: Sale



# Mode of Disposal: Transfer







# **Subsidy Final Form:**

Subsidy availed under another schemes: Yes





Subsidy availed under another schemes: No