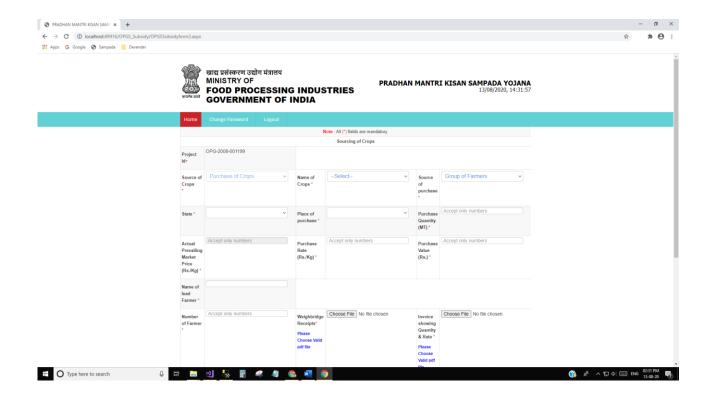

#### Add and Edit Details of Each Farmer:



#### **Applicant Category: Group of Farmers**

(§) x<sup>2</sup> ∧ □ (a) □ ENG 01:05 PM 13-08-20

#### **Applicant Category Details:**

# O Type here to search



# Subsidy claim for reimbursement: Transport Mode of Transport: Road





# Mode of Transport: Railway





#### Mode of Transport: Air



# Subsidy claim for reimbursement: Storage



#### Source of purchase: FPO/FPC





# Source of purchase: Co-operative Society

















#### Mode of Disposal: Storage



### Mode of Disposal: Sale



# Mode of Disposal: Transfer







# **Subsidy Final Form:**

Subsidy availed under another schemes: Yes





Subsidy availed under another schemes: No