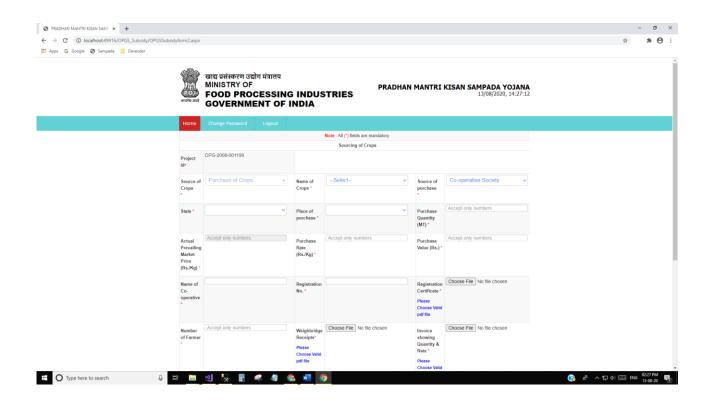

#### Add and Edit Details of Each Farmer:



#### **Applicant Category: Group of Farmers**

(§) x<sup>2</sup> ∧ □ (a) □ ENG 01:05 PM 13-08-20

#### **Applicant Category Details:**

# O Type here to search



# Subsidy claim for reimbursement: Transport Mode of Transport: Road





# Mode of Transport: Railway





#### Mode of Transport: Air



# Subsidy claim for reimbursement: Storage



#### Source of purchase: FPO/FPC





# Source of purchase: Co-operative Society

















#### Mode of Disposal: Storage



### Mode of Disposal: Sale



# Mode of Disposal: Transfer







# **Subsidy Final Form:**

Subsidy availed under another schemes: Yes





Subsidy availed under another schemes: No