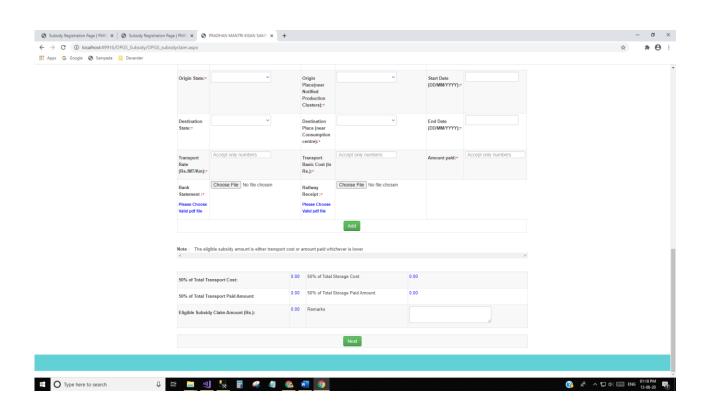

#### Add and Edit Details of Each Farmer:



#### **Applicant Category: Group of Farmers**

(§) x<sup>2</sup> ∧ □ (a) □ ENG 01:05 PM 13-08-20

#### **Applicant Category Details:**

# O Type here to search



# Subsidy claim for reimbursement: Transport Mode of Transport: Road





# Mode of Transport: Railway





#### Mode of Transport: Air



# Subsidy claim for reimbursement: Storage



#### Source of purchase: FPO/FPC





# Source of purchase: Co-operative Society

















#### Mode of Disposal: Storage



### Mode of Disposal: Sale



# Mode of Disposal: Transfer







# **Subsidy Final Form:**

Subsidy availed under another schemes: Yes





Subsidy availed under another schemes: No