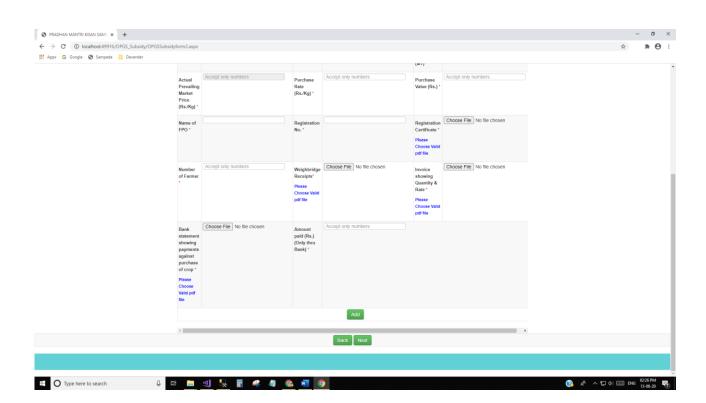

#### Add and Edit Details of Each Farmer:



#### **Applicant Category: Group of Farmers**

(§) x<sup>2</sup> ∧ □ (a) □ ENG 01:05 PM 13-08-20

#### **Applicant Category Details:**

# O Type here to search



# Subsidy claim for reimbursement: Transport Mode of Transport: Road





# Mode of Transport: Railway





#### Mode of Transport: Air



# Subsidy claim for reimbursement: Storage



#### Source of purchase: FPO/FPC





# Source of purchase: Co-operative Society

















#### Mode of Disposal: Storage



### Mode of Disposal: Sale



# Mode of Disposal: Transfer







# **Subsidy Final Form:**

Subsidy availed under another schemes: Yes





Subsidy availed under another schemes: No