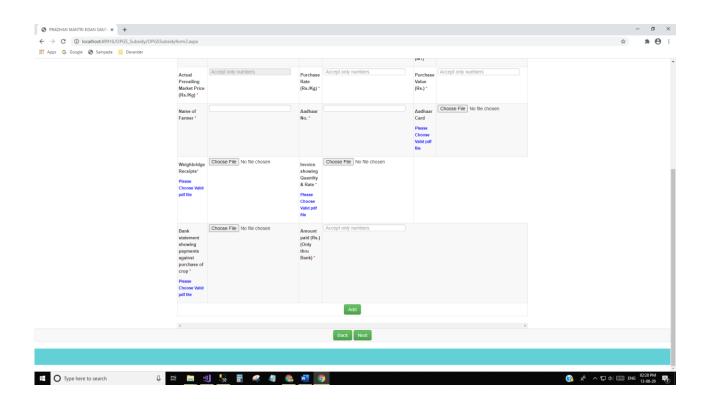

#### Add and Edit Details of Each Farmer:



#### **Applicant Category: Group of Farmers**

(§) x<sup>2</sup> ∧ □ (a) □ ENG 01:05 PM 13-08-20

#### **Applicant Category Details:**

# O Type here to search



# Subsidy claim for reimbursement: Transport Mode of Transport: Road





# Mode of Transport: Railway





#### Mode of Transport: Air



# Subsidy claim for reimbursement: Storage



#### Source of purchase: FPO/FPC





# Source of purchase: Co-operative Society

















#### Mode of Disposal: Storage



### Mode of Disposal: Sale



# Mode of Disposal: Transfer







# **Subsidy Final Form:**

Subsidy availed under another schemes: Yes





Subsidy availed under another schemes: No