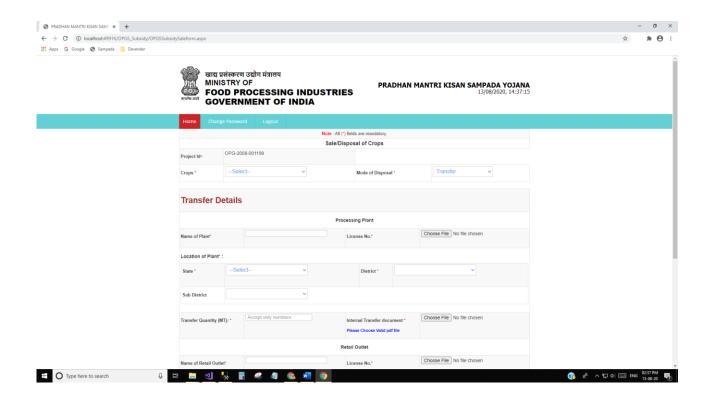

#### Add and Edit Details of Each Farmer:



#### **Applicant Category: Group of Farmers**

(§) x<sup>2</sup> ∧ □ (a) □ ENG 01:05 PM 13-08-20

#### **Applicant Category Details:**

# O Type here to search



# Subsidy claim for reimbursement: Transport Mode of Transport: Road





# Mode of Transport: Railway





#### Mode of Transport: Air



# Subsidy claim for reimbursement: Storage



#### Source of purchase: FPO/FPC





# Source of purchase: Co-operative Society

















#### Mode of Disposal: Storage



### Mode of Disposal: Sale



# Mode of Disposal: Transfer







# **Subsidy Final Form:**

Subsidy availed under another schemes: Yes





Subsidy availed under another schemes: No