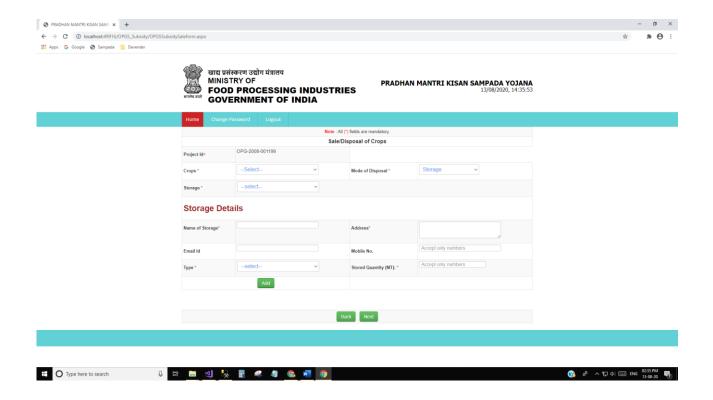

#### Mode of Disposal: Storage

### Mode of Disposal: Sale

# Mode of Disposal: Transfer