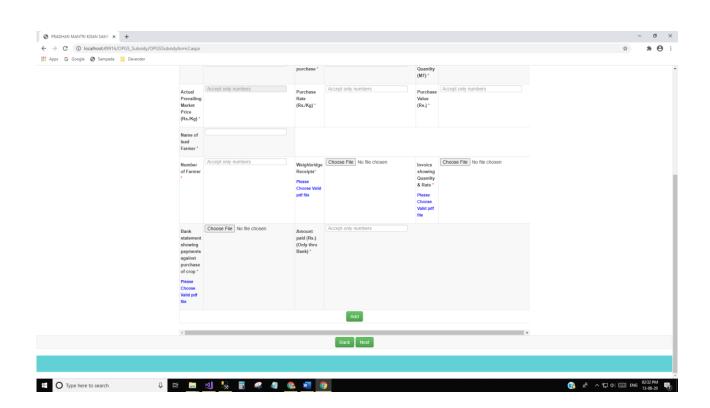

#### Add and Edit Details of Each Farmer:



#### **Applicant Category: Group of Farmers**

(§) x<sup>2</sup> ∧ □ (a) □ ENG 01:05 PM 13-08-20

#### **Applicant Category Details:**

# O Type here to search



# Subsidy claim for reimbursement: Transport Mode of Transport: Road





# Mode of Transport: Railway





#### Mode of Transport: Air



# Subsidy claim for reimbursement: Storage



#### Source of purchase: FPO/FPC





# Source of purchase: Co-operative Society

















#### Mode of Disposal: Storage



### Mode of Disposal: Sale



# Mode of Disposal: Transfer







# **Subsidy Final Form:**

Subsidy availed under another schemes: Yes





Subsidy availed under another schemes: No