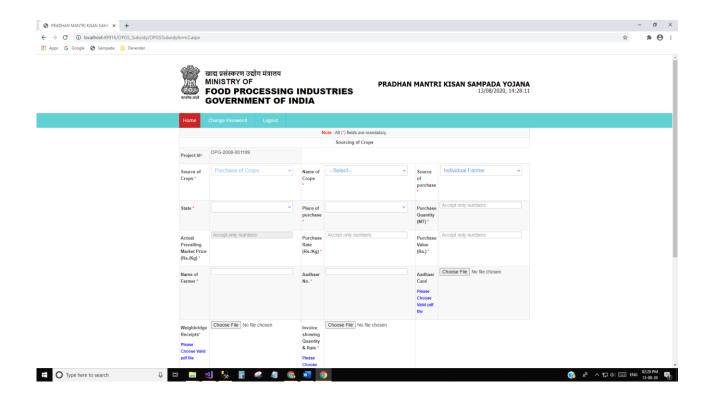

#### Add and Edit Details of Each Farmer:



#### **Applicant Category: Group of Farmers**

(§) x<sup>2</sup> ∧ □ (a) □ ENG 01:05 PM 13-08-20

#### **Applicant Category Details:**

# O Type here to search



# Subsidy claim for reimbursement: Transport Mode of Transport: Road





# Mode of Transport: Railway





#### Mode of Transport: Air



# Subsidy claim for reimbursement: Storage



#### Source of purchase: FPO/FPC





# Source of purchase: Co-operative Society

















#### Mode of Disposal: Storage



### Mode of Disposal: Sale



# Mode of Disposal: Transfer







# **Subsidy Final Form:**

Subsidy availed under another schemes: Yes





Subsidy availed under another schemes: No