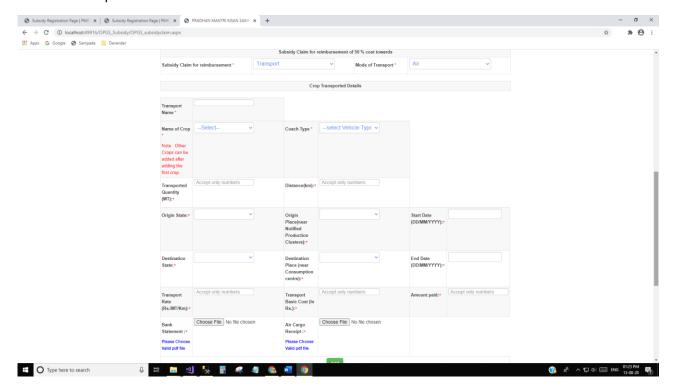

#### Add and Edit Details of Each Farmer:



#### **Applicant Category: Group of Farmers**

(§) x<sup>2</sup> ∧ □ (a) □ ENG 01:05 PM 13-08-20

#### **Applicant Category Details:**

# O Type here to search



# Subsidy claim for reimbursement: Transport Mode of Transport: Road





# Mode of Transport: Railway





#### Mode of Transport: Air



# Subsidy claim for reimbursement: Storage



#### Source of purchase: FPO/FPC





# Source of purchase: Co-operative Society

















#### Mode of Disposal: Storage



### Mode of Disposal: Sale



# Mode of Disposal: Transfer







# **Subsidy Final Form:**

Subsidy availed under another schemes: Yes





Subsidy availed under another schemes: No