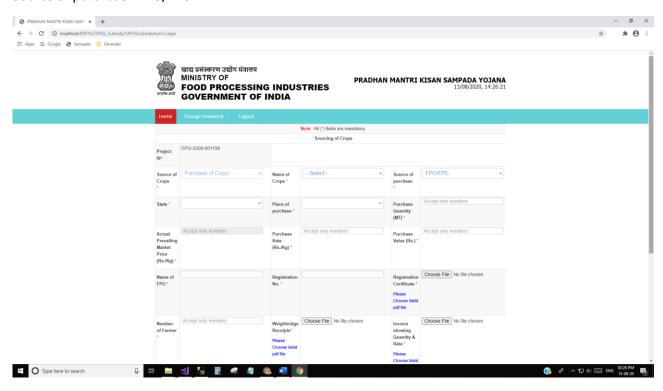

#### Add and Edit Details of Each Farmer:



#### **Applicant Category: Group of Farmers**

(§) x<sup>2</sup> ∧ □ (a) □ ENG 01:05 PM 13-08-20

#### **Applicant Category Details:**

# O Type here to search



# Subsidy claim for reimbursement: Transport Mode of Transport: Road





# Mode of Transport: Railway





#### Mode of Transport: Air



# Subsidy claim for reimbursement: Storage



#### Source of purchase: FPO/FPC





# Source of purchase: Co-operative Society

















#### Mode of Disposal: Storage



### Mode of Disposal: Sale



# Mode of Disposal: Transfer







# **Subsidy Final Form:**

Subsidy availed under another schemes: Yes





Subsidy availed under another schemes: No