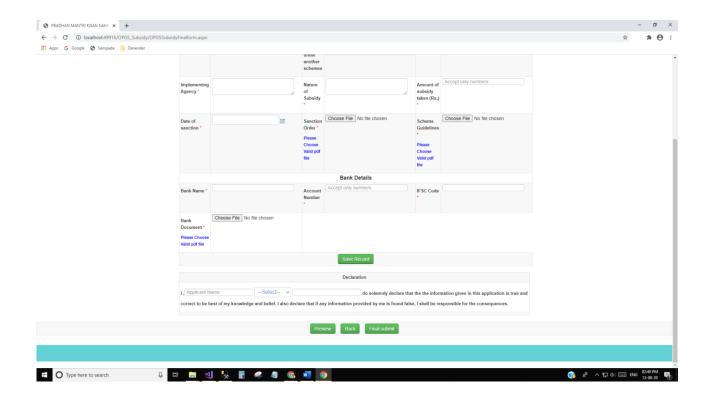

# **Subsidy Final Form:**

Subsidy availed under another schemes: Yes

Subsidy availed under another schemes: No