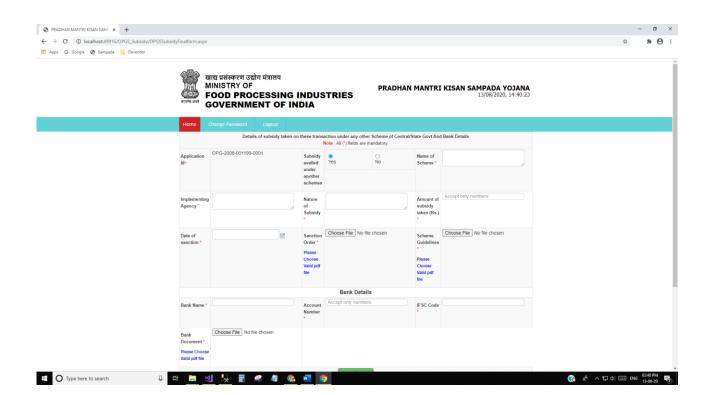

# **Subsidy Final Form:**

Subsidy availed under another schemes: Yes

Subsidy availed under another schemes: No