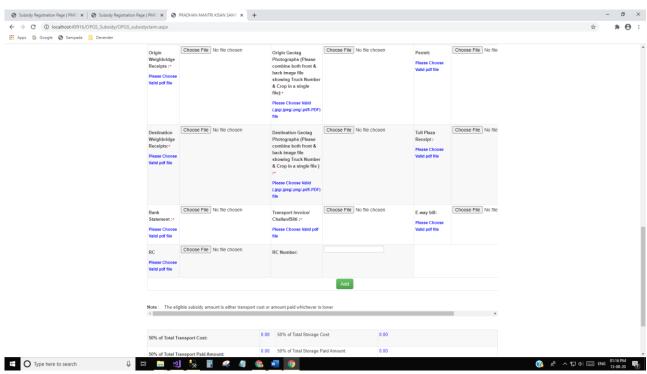

#### Add and Edit Details of Each Farmer:



#### **Applicant Category: Group of Farmers**

(§) x<sup>2</sup> ∧ □ (a) □ ENG 01:05 PM 13-08-20

#### **Applicant Category Details:**

# O Type here to search



# Subsidy claim for reimbursement: Transport Mode of Transport: Road





# Mode of Transport: Railway





#### Mode of Transport: Air



# Subsidy claim for reimbursement: Storage



#### Source of purchase: FPO/FPC





# Source of purchase: Co-operative Society

















#### Mode of Disposal: Storage



### Mode of Disposal: Sale



# Mode of Disposal: Transfer







# **Subsidy Final Form:**

Subsidy availed under another schemes: Yes





Subsidy availed under another schemes: No