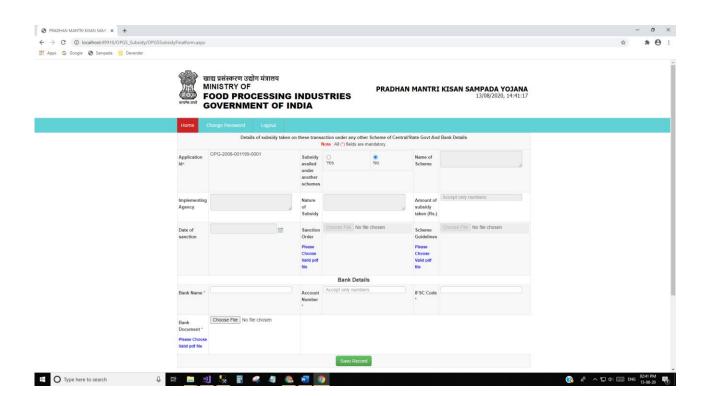

# **Subsidy Final Form:**

Subsidy availed under another schemes: Yes

Subsidy availed under another schemes: No