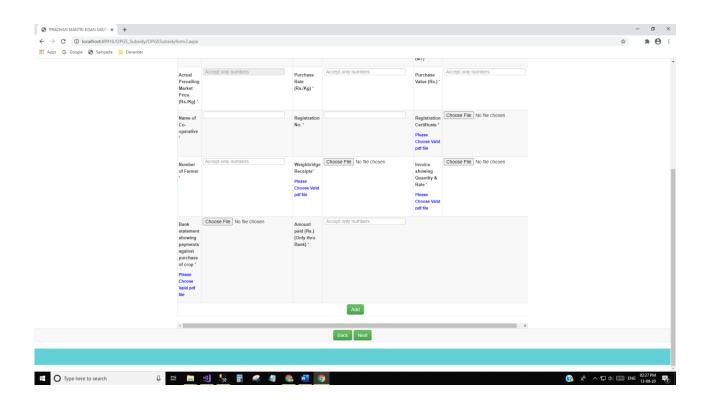

#### Add and Edit Details of Each Farmer:



#### **Applicant Category: Group of Farmers**

(§) x<sup>2</sup> ∧ □ (a) □ ENG 01:05 PM 13-08-20

#### **Applicant Category Details:**

# O Type here to search



# Subsidy claim for reimbursement: Transport Mode of Transport: Road





# Mode of Transport: Railway





#### Mode of Transport: Air



# Subsidy claim for reimbursement: Storage



#### Source of purchase: FPO/FPC





# Source of purchase: Co-operative Society

















#### Mode of Disposal: Storage



### Mode of Disposal: Sale



# Mode of Disposal: Transfer







# **Subsidy Final Form:**

Subsidy availed under another schemes: Yes





Subsidy availed under another schemes: No