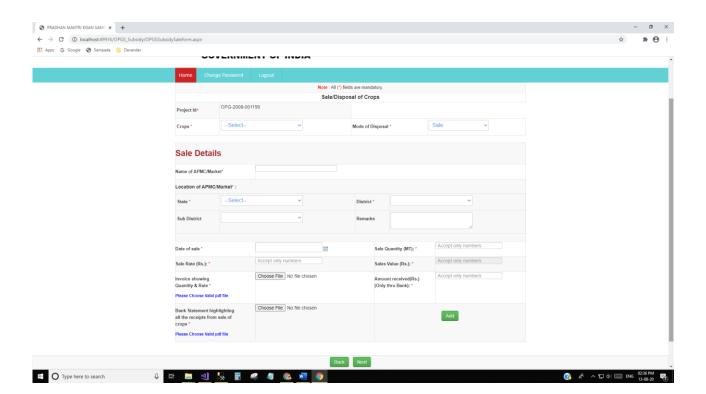

#### Add and Edit Details of Each Farmer:



#### **Applicant Category: Group of Farmers**

(§) x<sup>2</sup> ∧ □ (a) □ ENG 01:05 PM 13-08-20

#### **Applicant Category Details:**

# O Type here to search



# Subsidy claim for reimbursement: Transport Mode of Transport: Road





# Mode of Transport: Railway





#### Mode of Transport: Air



# Subsidy claim for reimbursement: Storage



#### Source of purchase: FPO/FPC





# Source of purchase: Co-operative Society

















#### Mode of Disposal: Storage



### Mode of Disposal: Sale



# Mode of Disposal: Transfer







# **Subsidy Final Form:**

Subsidy availed under another schemes: Yes





Subsidy availed under another schemes: No