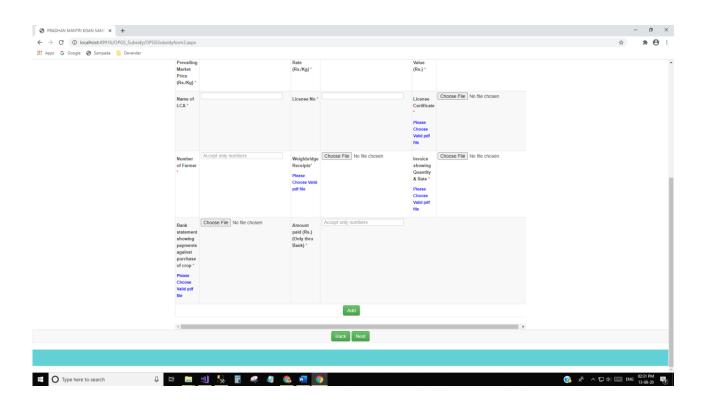

#### Add and Edit Details of Each Farmer:



#### **Applicant Category: Group of Farmers**

(§) x<sup>2</sup> ∧ □ (a) □ ENG 01:05 PM 13-08-20

#### **Applicant Category Details:**

# O Type here to search



# Subsidy claim for reimbursement: Transport Mode of Transport: Road





# Mode of Transport: Railway





#### Mode of Transport: Air



# Subsidy claim for reimbursement: Storage



#### Source of purchase: FPO/FPC





# Source of purchase: Co-operative Society

















#### Mode of Disposal: Storage



### Mode of Disposal: Sale



# Mode of Disposal: Transfer







# **Subsidy Final Form:**

Subsidy availed under another schemes: Yes





Subsidy availed under another schemes: No