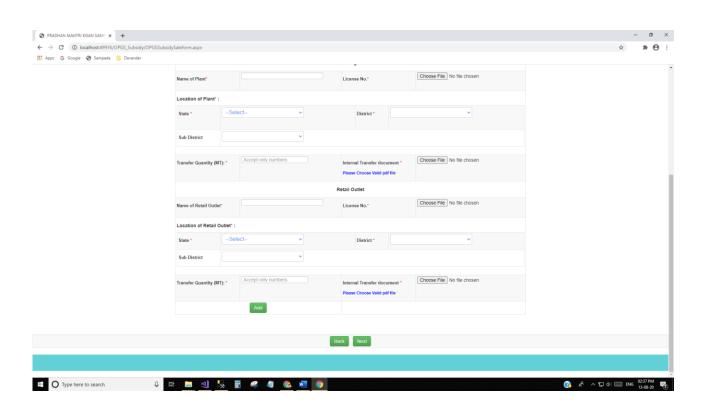

#### Add and Edit Details of Each Farmer:



#### **Applicant Category: Group of Farmers**

(§) x<sup>2</sup> ∧ □ (a) □ ENG 01:05 PM 13-08-20

#### **Applicant Category Details:**

# O Type here to search



# Subsidy claim for reimbursement: Transport Mode of Transport: Road





# Mode of Transport: Railway





#### Mode of Transport: Air



# Subsidy claim for reimbursement: Storage



#### Source of purchase: FPO/FPC





# Source of purchase: Co-operative Society

















#### Mode of Disposal: Storage



### Mode of Disposal: Sale



# Mode of Disposal: Transfer







# **Subsidy Final Form:**

Subsidy availed under another schemes: Yes





Subsidy availed under another schemes: No