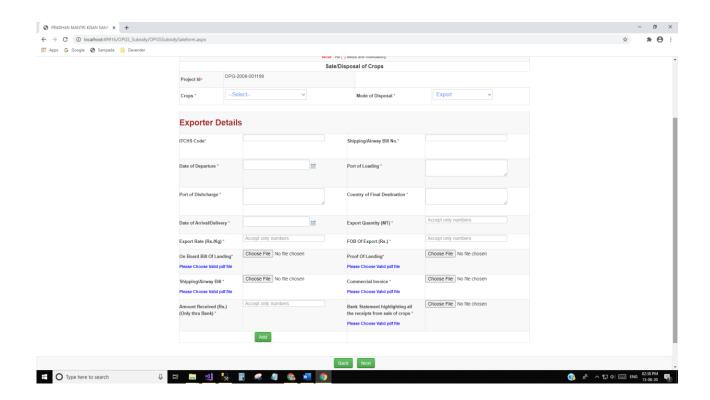

#### Add and Edit Details of Each Farmer:



#### **Applicant Category: Group of Farmers**

(§) x<sup>2</sup> ∧ □ (a) □ ENG 01:05 PM 13-08-20

#### **Applicant Category Details:**

# O Type here to search



# Subsidy claim for reimbursement: Transport Mode of Transport: Road





# Mode of Transport: Railway





#### Mode of Transport: Air



# Subsidy claim for reimbursement: Storage



#### Source of purchase: FPO/FPC





# Source of purchase: Co-operative Society

















#### Mode of Disposal: Storage



### Mode of Disposal: Sale



# Mode of Disposal: Transfer







# **Subsidy Final Form:**

Subsidy availed under another schemes: Yes





Subsidy availed under another schemes: No