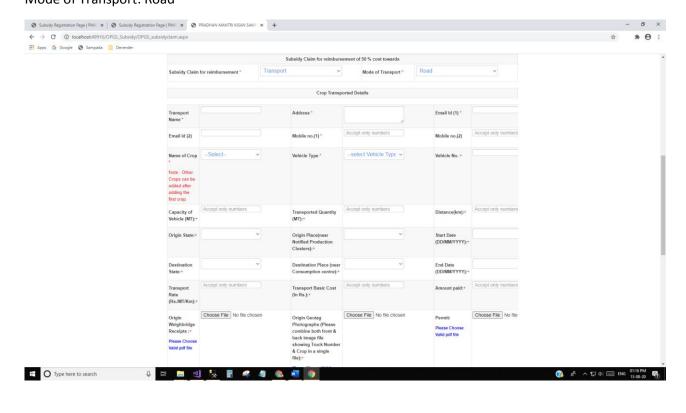

#### Add and Edit Details of Each Farmer:



#### **Applicant Category: Group of Farmers**

(§) x<sup>2</sup> ∧ □ (a) □ ENG 01:05 PM 13-08-20

#### **Applicant Category Details:**

# O Type here to search



# Subsidy claim for reimbursement: Transport Mode of Transport: Road





# Mode of Transport: Railway





#### Mode of Transport: Air



# Subsidy claim for reimbursement: Storage



#### Source of purchase: FPO/FPC





# Source of purchase: Co-operative Society

















#### Mode of Disposal: Storage



### Mode of Disposal: Sale



# Mode of Disposal: Transfer







# **Subsidy Final Form:**

Subsidy availed under another schemes: Yes





Subsidy availed under another schemes: No