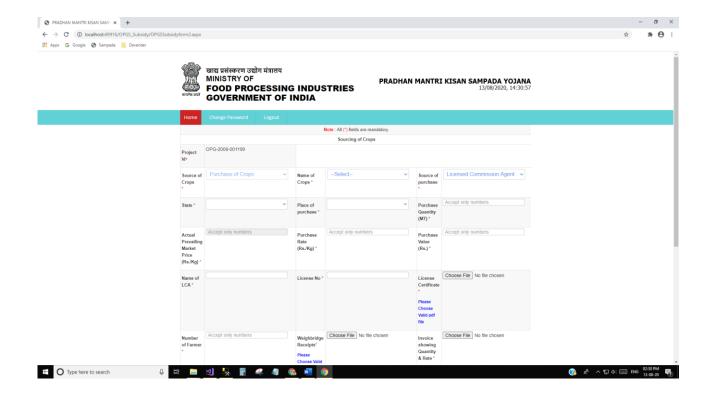

#### Add and Edit Details of Each Farmer:



#### **Applicant Category: Group of Farmers**

(§) x<sup>2</sup> ∧ □ (a) □ ENG 01:05 PM 13-08-20

#### **Applicant Category Details:**

# O Type here to search



# Subsidy claim for reimbursement: Transport Mode of Transport: Road





# Mode of Transport: Railway





#### Mode of Transport: Air



# Subsidy claim for reimbursement: Storage



#### Source of purchase: FPO/FPC





# Source of purchase: Co-operative Society

















#### Mode of Disposal: Storage



### Mode of Disposal: Sale



# Mode of Disposal: Transfer







# **Subsidy Final Form:**

Subsidy availed under another schemes: Yes





Subsidy availed under another schemes: No