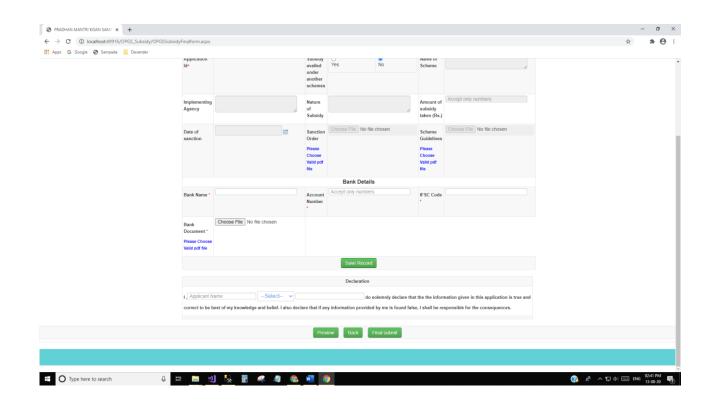

# **Subsidy Final Form:**

Subsidy availed under another schemes: Yes

Subsidy availed under another schemes: No